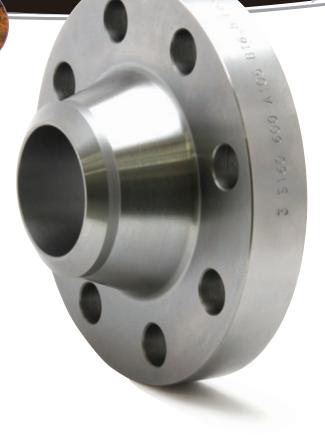

### 4) Types

Welding Neck, Slip-on, Socket-Weld,Blind, Threaded, Lap-Joint, Long Neck,Orifice, Spectacle Blind, Spade & Spacer,Plate Type