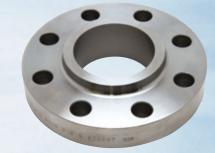

### 4) Types

Welding Neck, Slip-on, Socket-Weld,Blind, Threaded, Lap-Joint, Long Neck,Orifice, Spectacle Blind, Spade & Spacer,Plate Type